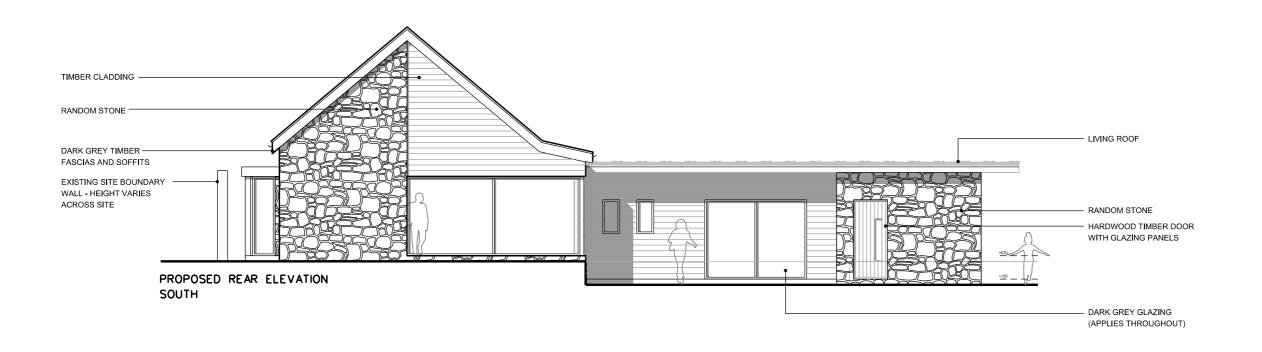

STAGE

PLANNING

DRAWING

PROPOSED ELEVATIONS 3

| PROJECT NUMBER | SCALES     |
|----------------|------------|
| 1277           | 1:100 @ A3 |
|                |            |
| DRAWING NUMBER | DATE       |
| AL (0) 0012    | FEB 15     |
|                |            |
| DRAWN BY       | CHECKED BY |
| DI             | CRF        |
|                |            |
| REVISION       | NORTH      |
|                |            |
|                |            |
|                |            |
|                |            |
| REVISION       | NORTH      |